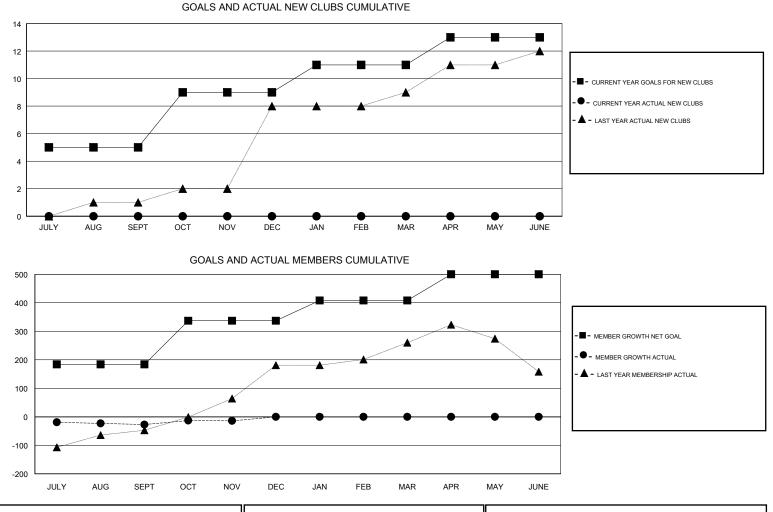

## LOCATION REP OF SRI LANKA

GMT CA

| Clubs                 |               |           |               | Members               |                           |                         |                                                    |  |
|-----------------------|---------------|-----------|---------------|-----------------------|---------------------------|-------------------------|----------------------------------------------------|--|
| RESULTS FOR 2018-2019 |               |           |               | RESULTS FOR 2018-2019 |                           |                         |                                                    |  |
| QUARTER               | NEW CLUB GOAL | NEW CLUBS | DROPPED CLUBS | QUARTER               | MEMBER GROWTH NET<br>GOAL | MEMBER GROWTH<br>ACTUAL | DROPPED<br>MEMBERS ACTUAL<br>(including transfers) |  |
| JULY/AUG/SEPT         | 5             | 0         | 2             | JULY/AUG/SEPT         | 184                       | 58                      | 73                                                 |  |
| OCT/NOV/DEC           | 4             | 0         | 0             | OCT/NOV/DEC           | 153                       | 75                      | 47                                                 |  |
| JAN/FEB/MAR           | 2             | 0         | 0             | JAN/FEB/MAR           | 71                        | 0                       | 0                                                  |  |
| APR/MAY/JUNE          | 2             | 0         | 0             | APR/MAY/JUNE          | 92                        | 0                       | 0                                                  |  |